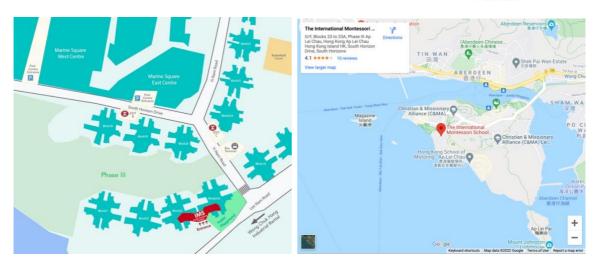

# **Parking Directions**

Parking is not available on campus. The nearest available parking spaces are at South Horizons Phase III or Marine Square East Centre .

# **Walking Directions**

### (from South Horizons MTR station)

EXIT B - "U" turn on ground level and follow the Yi Nam Road to the traffic lights, and turn right into the small path towards the Open Day.

EXIT C - Stay on Yi Nam Road passing the bus terminal, cross at the traffic lights and follow the small path towards the Open Day.