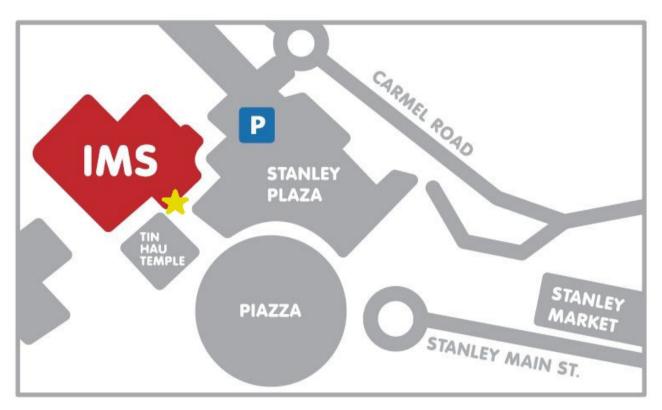

### **Parking Directions**

Parking is not available on campus.

The nearest available parking spaces are at Stanley Plaza or metered parking at Stanley Market.

#### Walking Directions (from Stanley Plaza)

Take the escalator/ lift at Stanley Plaza down to the Ground floor.

The entrance of the school is located in Ma Hang Estate, behind the Tin Hau Temple which next to Stanley Plaza.